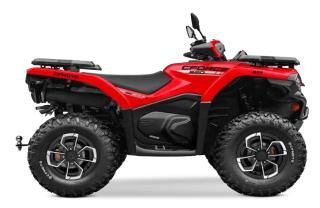

## **CFORCE 520**

## Engine

| Engine Type    | Liquid-cooled four-stroke single cylinder with EFI |
|----------------|----------------------------------------------------|
| Displacement   | 495cc                                              |
| Bore x Stroke  | 91x76.5mm                                          |
| Maximum Power  | 34hp@6750 rpm                                      |
| Maximum Torque | 39N·m@5750rpm                                      |
| Fuel Supply    | EFI                                                |
| Transmission   | CVT transmission H/L/N/R/P                         |

## **Dimensions and Weight**

| Length x Width x Height  | 2186 x 1125 x 1162 mm                                                      |
|--------------------------|----------------------------------------------------------------------------|
| Wheelbase                | 1260 mm                                                                    |
| Minimum Ground Clearance | 262 mm                                                                     |
| Curb Weight              | 351 kg                                                                     |
| Payload Capacity         | 240 kg                                                                     |
| Fuel Capacity            | 17 L                                                                       |
| Colors                   | True Timber Camo/Royal Blue/Nebula BlackMagma Red/Lava Orange/Hunter Green |

## Chassis

| Drive          | 2WD/4WD thumb control with 4WD differential lock                    |
|----------------|---------------------------------------------------------------------|
| Brake          | 4-Wheel Hydraulic Disc                                              |
| Suspension     | Front:Arched Independent Dual A-Arm<br>Rear: Independent Dual A arm |
| Shock Absorber | Oil shocks with preload adjustable                                  |
| Rim            | 12 inch alloy                                                       |
| Tire           | 25 inch                                                             |