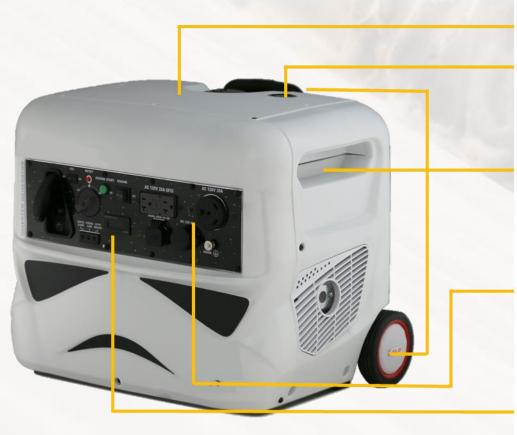

| REF | PRODUCT NAME                           | PRODUCT CODE | POWER | STARTING | РНОТО                                                                                                                                                                                                                                                                                                                                                                                                                                                                                                                                                                                                                                                                                                                                                                                                                                                                                                                                                                                                                                                                                                                                                                                                                                                                                                                                                                                                                                                                                                                                                                                                                                                                                                                                                                                                                                                                                                                                                                                                                                                                                                                          | STANARDED | AC           |
|-----|----------------------------------------|--------------|-------|----------|--------------------------------------------------------------------------------------------------------------------------------------------------------------------------------------------------------------------------------------------------------------------------------------------------------------------------------------------------------------------------------------------------------------------------------------------------------------------------------------------------------------------------------------------------------------------------------------------------------------------------------------------------------------------------------------------------------------------------------------------------------------------------------------------------------------------------------------------------------------------------------------------------------------------------------------------------------------------------------------------------------------------------------------------------------------------------------------------------------------------------------------------------------------------------------------------------------------------------------------------------------------------------------------------------------------------------------------------------------------------------------------------------------------------------------------------------------------------------------------------------------------------------------------------------------------------------------------------------------------------------------------------------------------------------------------------------------------------------------------------------------------------------------------------------------------------------------------------------------------------------------------------------------------------------------------------------------------------------------------------------------------------------------------------------------------------------------------------------------------------------------|-----------|--------------|
| 15  |                                        | 852100-00007 |       |          |                                                                                                                                                                                                                                                                                                                                                                                                                                                                                                                                                                                                                                                                                                                                                                                                                                                                                                                                                                                                                                                                                                                                                                                                                                                                                                                                                                                                                                                                                                                                                                                                                                                                                                                                                                                                                                                                                                                                                                                                                                                                                                                                | EUROPE    | 230volt/50Hz |
| 16  |                                        | 852100-00008 |       |          |                                                                                                                                                                                                                                                                                                                                                                                                                                                                                                                                                                                                                                                                                                                                                                                                                                                                                                                                                                                                                                                                                                                                                                                                                                                                                                                                                                                                                                                                                                                                                                                                                                                                                                                                                                                                                                                                                                                                                                                                                                                                                                                                | U.S.      | 120volt/60Hz |
| 17  |                                        | 852100-00035 |       |          | A1201V @                                                                                                                                                                                                                                                                                                                                                                                                                                                                                                                                                                                                                                                                                                                                                                                                                                                                                                                                                                                                                                                                                                                                                                                                                                                                                                                                                                                                                                                                                                                                                                                                                                                                                                                                                                                                                                                                                                                                                                                                                                                                                                                       | Canada    | 120volt/60Hz |
| 18  | GENERATOR - i25                        | 852100-00009 | 2.4kW | Recoil   |                                                                                                                                                                                                                                                                                                                                                                                                                                                                                                                                                                                                                                                                                                                                                                                                                                                                                                                                                                                                                                                                                                                                                                                                                                                                                                                                                                                                                                                                                                                                                                                                                                                                                                                                                                                                                                                                                                                                                                                                                                                                                                                                | Australia | 230volt/50Hz |
| 19  |                                        | 852100-00020 |       |          | INVERTER GENERATOR                                                                                                                                                                                                                                                                                                                                                                                                                                                                                                                                                                                                                                                                                                                                                                                                                                                                                                                                                                                                                                                                                                                                                                                                                                                                                                                                                                                                                                                                                                                                                                                                                                                                                                                                                                                                                                                                                                                                                                                                                                                                                                             | China     | 230volt/50Hz |
| 20  |                                        | 852100-00025 |       |          |                                                                                                                                                                                                                                                                                                                                                                                                                                                                                                                                                                                                                                                                                                                                                                                                                                                                                                                                                                                                                                                                                                                                                                                                                                                                                                                                                                                                                                                                                                                                                                                                                                                                                                                                                                                                                                                                                                                                                                                                                                                                                                                                | Korean    | 220volt/60Hz |
| 21  |                                        | 852200-00019 |       |          | CEMOTO                                                                                                                                                                                                                                                                                                                                                                                                                                                                                                                                                                                                                                                                                                                                                                                                                                                                                                                                                                                                                                                                                                                                                                                                                                                                                                                                                                                                                                                                                                                                                                                                                                                                                                                                                                                                                                                                                                                                                                                                                                                                                                                         | U.K.      | 230volt/50Hz |
| 22  |                                        | 852200-00005 |       |          |                                                                                                                                                                                                                                                                                                                                                                                                                                                                                                                                                                                                                                                                                                                                                                                                                                                                                                                                                                                                                                                                                                                                                                                                                                                                                                                                                                                                                                                                                                                                                                                                                                                                                                                                                                                                                                                                                                                                                                                                                                                                                                                                | EUROPE    | 230volt/50Hz |
| 23  |                                        | 852200-00006 |       |          |                                                                                                                                                                                                                                                                                                                                                                                                                                                                                                                                                                                                                                                                                                                                                                                                                                                                                                                                                                                                                                                                                                                                                                                                                                                                                                                                                                                                                                                                                                                                                                                                                                                                                                                                                                                                                                                                                                                                                                                                                                                                                                                                | U.S.      | 120volt/60Hz |
| 24  | OENEDATOD :050                         | 852200-00008 |       |          | AC 2017 US TO THE TRANSPORT OF THE TRANS | Canada    | 120volt/60Hz |
| 25  | GENERATOR – i250<br>(new body design + |              | 2.6kW | Recoil   | The state of the s | Australia | 230volt/50Hz |
| 26  | 5V/2A USB)                             | 852200-00007 | 007   |          |                                                                                                                                                                                                                                                                                                                                                                                                                                                                                                                                                                                                                                                                                                                                                                                                                                                                                                                                                                                                                                                                                                                                                                                                                                                                                                                                                                                                                                                                                                                                                                                                                                                                                                                                                                                                                                                                                                                                                                                                                                                                                                                                | China     | 230volt/50Hz |
| 27  |                                        |              |       |          | i250<br>INVERTER<br>GENERATOR                                                                                                                                                                                                                                                                                                                                                                                                                                                                                                                                                                                                                                                                                                                                                                                                                                                                                                                                                                                                                                                                                                                                                                                                                                                                                                                                                                                                                                                                                                                                                                                                                                                                                                                                                                                                                                                                                                                                                                                                                                                                                                  | Korean    | 220volt/60Hz |
| 28  |                                        | 852200-00016 |       |          |                                                                                                                                                                                                                                                                                                                                                                                                                                                                                                                                                                                                                                                                                                                                                                                                                                                                                                                                                                                                                                                                                                                                                                                                                                                                                                                                                                                                                                                                                                                                                                                                                                                                                                                                                                                                                                                                                                                                                                                                                                                                                                                                | U.K.      | 230volt/50Hz |