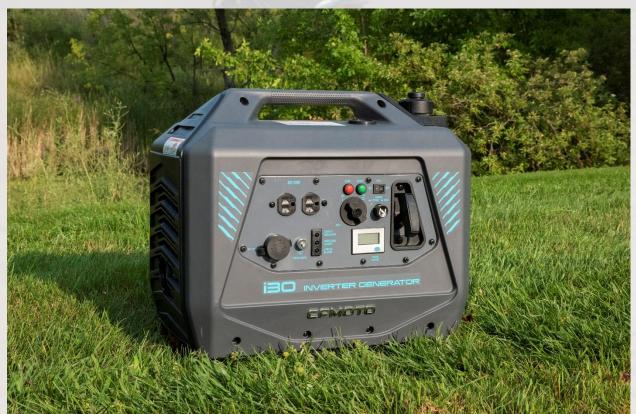

| REF | PRODUCT NAME                           | PRODUCT CODE | POWER | STARTING | РНОТО                                                                                                                                                                                                                                                                                                                                                                                                                                                                                                                                                                                                                                                                                                                                                                                                                                                                                                                                                                                                                                                                                                                                                                                                                                                                                                                                                                                                                                                                                                                                                                                                                                                                                                                                                                                                                                                                                                                                                                                                                                                                                                                          | STANARDED | AC           |
|-----|----------------------------------------|--------------|-------|----------|--------------------------------------------------------------------------------------------------------------------------------------------------------------------------------------------------------------------------------------------------------------------------------------------------------------------------------------------------------------------------------------------------------------------------------------------------------------------------------------------------------------------------------------------------------------------------------------------------------------------------------------------------------------------------------------------------------------------------------------------------------------------------------------------------------------------------------------------------------------------------------------------------------------------------------------------------------------------------------------------------------------------------------------------------------------------------------------------------------------------------------------------------------------------------------------------------------------------------------------------------------------------------------------------------------------------------------------------------------------------------------------------------------------------------------------------------------------------------------------------------------------------------------------------------------------------------------------------------------------------------------------------------------------------------------------------------------------------------------------------------------------------------------------------------------------------------------------------------------------------------------------------------------------------------------------------------------------------------------------------------------------------------------------------------------------------------------------------------------------------------------|-----------|--------------|
| 15  |                                        | 852100-00007 |       |          |                                                                                                                                                                                                                                                                                                                                                                                                                                                                                                                                                                                                                                                                                                                                                                                                                                                                                                                                                                                                                                                                                                                                                                                                                                                                                                                                                                                                                                                                                                                                                                                                                                                                                                                                                                                                                                                                                                                                                                                                                                                                                                                                | EUROPE    | 230volt/50Hz |
| 16  |                                        | 852100-00008 |       |          |                                                                                                                                                                                                                                                                                                                                                                                                                                                                                                                                                                                                                                                                                                                                                                                                                                                                                                                                                                                                                                                                                                                                                                                                                                                                                                                                                                                                                                                                                                                                                                                                                                                                                                                                                                                                                                                                                                                                                                                                                                                                                                                                | U.S.      | 120volt/60Hz |
| 17  |                                        | 852100-00035 |       |          | A1201V @                                                                                                                                                                                                                                                                                                                                                                                                                                                                                                                                                                                                                                                                                                                                                                                                                                                                                                                                                                                                                                                                                                                                                                                                                                                                                                                                                                                                                                                                                                                                                                                                                                                                                                                                                                                                                                                                                                                                                                                                                                                                                                                       | Canada    | 120volt/60Hz |
| 18  | GENERATOR - i25                        | 852100-00009 | 2.4kW | Recoil   |                                                                                                                                                                                                                                                                                                                                                                                                                                                                                                                                                                                                                                                                                                                                                                                                                                                                                                                                                                                                                                                                                                                                                                                                                                                                                                                                                                                                                                                                                                                                                                                                                                                                                                                                                                                                                                                                                                                                                                                                                                                                                                                                | Australia | 230volt/50Hz |
| 19  |                                        | 852100-00020 |       |          | INVERTER GENERATOR                                                                                                                                                                                                                                                                                                                                                                                                                                                                                                                                                                                                                                                                                                                                                                                                                                                                                                                                                                                                                                                                                                                                                                                                                                                                                                                                                                                                                                                                                                                                                                                                                                                                                                                                                                                                                                                                                                                                                                                                                                                                                                             | China     | 230volt/50Hz |
| 20  |                                        | 852100-00025 |       |          |                                                                                                                                                                                                                                                                                                                                                                                                                                                                                                                                                                                                                                                                                                                                                                                                                                                                                                                                                                                                                                                                                                                                                                                                                                                                                                                                                                                                                                                                                                                                                                                                                                                                                                                                                                                                                                                                                                                                                                                                                                                                                                                                | Korean    | 220volt/60Hz |
| 21  |                                        | 852200-00019 |       |          | CEMOTO                                                                                                                                                                                                                                                                                                                                                                                                                                                                                                                                                                                                                                                                                                                                                                                                                                                                                                                                                                                                                                                                                                                                                                                                                                                                                                                                                                                                                                                                                                                                                                                                                                                                                                                                                                                                                                                                                                                                                                                                                                                                                                                         | U.K.      | 230volt/50Hz |
| 22  |                                        | 852200-00005 |       |          |                                                                                                                                                                                                                                                                                                                                                                                                                                                                                                                                                                                                                                                                                                                                                                                                                                                                                                                                                                                                                                                                                                                                                                                                                                                                                                                                                                                                                                                                                                                                                                                                                                                                                                                                                                                                                                                                                                                                                                                                                                                                                                                                | EUROPE    | 230volt/50Hz |
| 23  |                                        | 852200-00006 |       |          |                                                                                                                                                                                                                                                                                                                                                                                                                                                                                                                                                                                                                                                                                                                                                                                                                                                                                                                                                                                                                                                                                                                                                                                                                                                                                                                                                                                                                                                                                                                                                                                                                                                                                                                                                                                                                                                                                                                                                                                                                                                                                                                                | U.S.      | 120volt/60Hz |
| 24  | OENEDATOD :050                         | 852200-00008 |       |          | AC 2017 US TO THE TRANSPORT OF THE TRANS | Canada    | 120volt/60Hz |
| 25  | GENERATOR – i250<br>(new body design + |              | 2.6kW | Recoil   | The state of the s | Australia | 230volt/50Hz |
| 26  | 5V/2A USB)                             | 852200-00007 | 007   |          |                                                                                                                                                                                                                                                                                                                                                                                                                                                                                                                                                                                                                                                                                                                                                                                                                                                                                                                                                                                                                                                                                                                                                                                                                                                                                                                                                                                                                                                                                                                                                                                                                                                                                                                                                                                                                                                                                                                                                                                                                                                                                                                                | China     | 230volt/50Hz |
| 27  |                                        |              |       |          | i250<br>INVERTER<br>GENERATOR                                                                                                                                                                                                                                                                                                                                                                                                                                                                                                                                                                                                                                                                                                                                                                                                                                                                                                                                                                                                                                                                                                                                                                                                                                                                                                                                                                                                                                                                                                                                                                                                                                                                                                                                                                                                                                                                                                                                                                                                                                                                                                  | Korean    | 220volt/60Hz |
| 28  |                                        | 852200-00016 |       |          |                                                                                                                                                                                                                                                                                                                                                                                                                                                                                                                                                                                                                                                                                                                                                                                                                                                                                                                                                                                                                                                                                                                                                                                                                                                                                                                                                                                                                                                                                                                                                                                                                                                                                                                                                                                                                                                                                                                                                                                                                                                                                                                                | U.K.      | 230volt/50Hz |