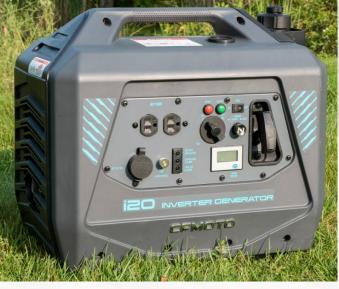

#### Note:

- 1. i20, i25, i30 are not for Russia and Japan.
- 2. i45 and i45E are not for Australia.

| REF | PRODUCT NAME                           | PRODUCT CODE | POWER | STARTING | РНОТО                                                                                                                                                                                                                                                                                                                                                                                                                                                                                                                                                                                                                                                                                                                                                                                                                                                                                                                                                                                                                                                                                                                                                                                                                                                                                                                                                                                                                                                                                                                                                                                                                                                                                                                                                                                                                                                                                                                                                                                                                                                                                                                          | STANARDED | AC           |
|-----|----------------------------------------|--------------|-------|----------|--------------------------------------------------------------------------------------------------------------------------------------------------------------------------------------------------------------------------------------------------------------------------------------------------------------------------------------------------------------------------------------------------------------------------------------------------------------------------------------------------------------------------------------------------------------------------------------------------------------------------------------------------------------------------------------------------------------------------------------------------------------------------------------------------------------------------------------------------------------------------------------------------------------------------------------------------------------------------------------------------------------------------------------------------------------------------------------------------------------------------------------------------------------------------------------------------------------------------------------------------------------------------------------------------------------------------------------------------------------------------------------------------------------------------------------------------------------------------------------------------------------------------------------------------------------------------------------------------------------------------------------------------------------------------------------------------------------------------------------------------------------------------------------------------------------------------------------------------------------------------------------------------------------------------------------------------------------------------------------------------------------------------------------------------------------------------------------------------------------------------------|-----------|--------------|
| 1   |                                        | 852100-00004 |       |          |                                                                                                                                                                                                                                                                                                                                                                                                                                                                                                                                                                                                                                                                                                                                                                                                                                                                                                                                                                                                                                                                                                                                                                                                                                                                                                                                                                                                                                                                                                                                                                                                                                                                                                                                                                                                                                                                                                                                                                                                                                                                                                                                | EUROPE    | 230volt/50Hz |
| 2   |                                        | 852100-00005 |       |          |                                                                                                                                                                                                                                                                                                                                                                                                                                                                                                                                                                                                                                                                                                                                                                                                                                                                                                                                                                                                                                                                                                                                                                                                                                                                                                                                                                                                                                                                                                                                                                                                                                                                                                                                                                                                                                                                                                                                                                                                                                                                                                                                | U.S.      | 120volt/60Hz |
| 3   |                                        | 852100-00034 |       |          | ACTION CONTROL OF THE PARTY OF  | Canada    | 120volt/60Hz |
| 4   | GENERATOR - i20                        | 852100-00006 | 2.0kW | Recoil   |                                                                                                                                                                                                                                                                                                                                                                                                                                                                                                                                                                                                                                                                                                                                                                                                                                                                                                                                                                                                                                                                                                                                                                                                                                                                                                                                                                                                                                                                                                                                                                                                                                                                                                                                                                                                                                                                                                                                                                                                                                                                                                                                | Australia | 230volt/50Hz |
| 5   |                                        | 852100-00019 |       |          | GHINE CONTRACTOR                                                                                                                                                                                                                                                                                                                                                                                                                                                                                                                                                                                                                                                                                                                                                                                                                                                                                                                                                                                                                                                                                                                                                                                                                                                                                                                                                                                                                                                                                                                                                                                                                                                                                                                                                                                                                                                                                                                                                                                                                                                                                                               | China     | 230volt/50Hz |
| 6   |                                        | 852100-00024 |       |          | IZO INVERTER GENERATOR                                                                                                                                                                                                                                                                                                                                                                                                                                                                                                                                                                                                                                                                                                                                                                                                                                                                                                                                                                                                                                                                                                                                                                                                                                                                                                                                                                                                                                                                                                                                                                                                                                                                                                                                                                                                                                                                                                                                                                                                                                                                                                         | Korean    | 220volt/60Hz |
| 7   |                                        | 852200-00018 |       |          | CEMOTO CEMOTO                                                                                                                                                                                                                                                                                                                                                                                                                                                                                                                                                                                                                                                                                                                                                                                                                                                                                                                                                                                                                                                                                                                                                                                                                                                                                                                                                                                                                                                                                                                                                                                                                                                                                                                                                                                                                                                                                                                                                                                                                                                                                                                  | U.K.      | 230volt/50Hz |
| 8   |                                        | 852200-00001 |       |          |                                                                                                                                                                                                                                                                                                                                                                                                                                                                                                                                                                                                                                                                                                                                                                                                                                                                                                                                                                                                                                                                                                                                                                                                                                                                                                                                                                                                                                                                                                                                                                                                                                                                                                                                                                                                                                                                                                                                                                                                                                                                                                                                | EUROPE    | 230volt/50Hz |
| 9   |                                        | 852200-00002 |       |          | **************************************                                                                                                                                                                                                                                                                                                                                                                                                                                                                                                                                                                                                                                                                                                                                                                                                                                                                                                                                                                                                                                                                                                                                                                                                                                                                                                                                                                                                                                                                                                                                                                                                                                                                                                                                                                                                                                                                                                                                                                                                                                                                                         | U.S.      | 120volt/60Hz |
| 10  | CENEDATOR :200                         | 852200-00004 |       |          | AC 2017 IN THE PARTY OF THE PAR | Canada    | 120volt/60Hz |
| 11  | GENERATOR – i200<br>(new body design + |              | 2.3kW | Recoil   | The second secon | Australia | 230volt/50Hz |
| 12  | 5V/2A USB)                             | 852200-00003 |       |          | i200<br>INVERTER<br>GENERATOR                                                                                                                                                                                                                                                                                                                                                                                                                                                                                                                                                                                                                                                                                                                                                                                                                                                                                                                                                                                                                                                                                                                                                                                                                                                                                                                                                                                                                                                                                                                                                                                                                                                                                                                                                                                                                                                                                                                                                                                                                                                                                                  | China     | 230volt/50Hz |
| 13  |                                        |              |       |          |                                                                                                                                                                                                                                                                                                                                                                                                                                                                                                                                                                                                                                                                                                                                                                                                                                                                                                                                                                                                                                                                                                                                                                                                                                                                                                                                                                                                                                                                                                                                                                                                                                                                                                                                                                                                                                                                                                                                                                                                                                                                                                                                | Korean    | 220volt/60Hz |
| 14  |                                        | 852200-00015 |       |          |                                                                                                                                                                                                                                                                                                                                                                                                                                                                                                                                                                                                                                                                                                                                                                                                                                                                                                                                                                                                                                                                                                                                                                                                                                                                                                                                                                                                                                                                                                                                                                                                                                                                                                                                                                                                                                                                                                                                                                                                                                                                                                                                | U.K.      | 230volt/50Hz |