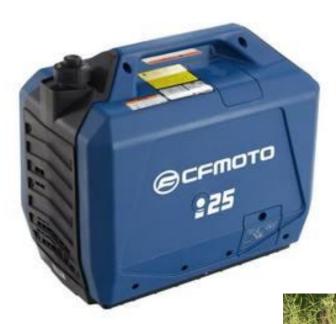

| REF | PRODUCT NAME                           | PRODUCT CODE | POWER | STARTING | РНОТО                                                                                                                                                                                                                                                                                                                                                                                                                                                                                                                                                                                                                                                                                                                                                                                                                                                                                                                                                                                                                                                                                                                                                                                                                                                                                                                                                                                                                                                                                                                                                                                                                                                                                                                                                                                                                                                                                                                                                                                                                                                                                                                          | STANARDED | AC           |
|-----|----------------------------------------|--------------|-------|----------|--------------------------------------------------------------------------------------------------------------------------------------------------------------------------------------------------------------------------------------------------------------------------------------------------------------------------------------------------------------------------------------------------------------------------------------------------------------------------------------------------------------------------------------------------------------------------------------------------------------------------------------------------------------------------------------------------------------------------------------------------------------------------------------------------------------------------------------------------------------------------------------------------------------------------------------------------------------------------------------------------------------------------------------------------------------------------------------------------------------------------------------------------------------------------------------------------------------------------------------------------------------------------------------------------------------------------------------------------------------------------------------------------------------------------------------------------------------------------------------------------------------------------------------------------------------------------------------------------------------------------------------------------------------------------------------------------------------------------------------------------------------------------------------------------------------------------------------------------------------------------------------------------------------------------------------------------------------------------------------------------------------------------------------------------------------------------------------------------------------------------------|-----------|--------------|
| 15  |                                        | 852100-00007 |       |          |                                                                                                                                                                                                                                                                                                                                                                                                                                                                                                                                                                                                                                                                                                                                                                                                                                                                                                                                                                                                                                                                                                                                                                                                                                                                                                                                                                                                                                                                                                                                                                                                                                                                                                                                                                                                                                                                                                                                                                                                                                                                                                                                | EUROPE    | 230volt/50Hz |
| 16  |                                        | 852100-00008 |       |          |                                                                                                                                                                                                                                                                                                                                                                                                                                                                                                                                                                                                                                                                                                                                                                                                                                                                                                                                                                                                                                                                                                                                                                                                                                                                                                                                                                                                                                                                                                                                                                                                                                                                                                                                                                                                                                                                                                                                                                                                                                                                                                                                | U.S.      | 120volt/60Hz |
| 17  |                                        | 852100-00035 |       |          | A1201V @                                                                                                                                                                                                                                                                                                                                                                                                                                                                                                                                                                                                                                                                                                                                                                                                                                                                                                                                                                                                                                                                                                                                                                                                                                                                                                                                                                                                                                                                                                                                                                                                                                                                                                                                                                                                                                                                                                                                                                                                                                                                                                                       | Canada    | 120volt/60Hz |
| 18  | GENERATOR - i25                        | 852100-00009 | 2.4kW | Recoil   |                                                                                                                                                                                                                                                                                                                                                                                                                                                                                                                                                                                                                                                                                                                                                                                                                                                                                                                                                                                                                                                                                                                                                                                                                                                                                                                                                                                                                                                                                                                                                                                                                                                                                                                                                                                                                                                                                                                                                                                                                                                                                                                                | Australia | 230volt/50Hz |
| 19  |                                        | 852100-00020 |       |          | INVERTER GENERATOR                                                                                                                                                                                                                                                                                                                                                                                                                                                                                                                                                                                                                                                                                                                                                                                                                                                                                                                                                                                                                                                                                                                                                                                                                                                                                                                                                                                                                                                                                                                                                                                                                                                                                                                                                                                                                                                                                                                                                                                                                                                                                                             | China     | 230volt/50Hz |
| 20  |                                        | 852100-00025 |       |          |                                                                                                                                                                                                                                                                                                                                                                                                                                                                                                                                                                                                                                                                                                                                                                                                                                                                                                                                                                                                                                                                                                                                                                                                                                                                                                                                                                                                                                                                                                                                                                                                                                                                                                                                                                                                                                                                                                                                                                                                                                                                                                                                | Korean    | 220volt/60Hz |
| 21  |                                        | 852200-00019 |       |          | CEMOTO                                                                                                                                                                                                                                                                                                                                                                                                                                                                                                                                                                                                                                                                                                                                                                                                                                                                                                                                                                                                                                                                                                                                                                                                                                                                                                                                                                                                                                                                                                                                                                                                                                                                                                                                                                                                                                                                                                                                                                                                                                                                                                                         | U.K.      | 230volt/50Hz |
| 22  |                                        | 852200-00005 |       |          |                                                                                                                                                                                                                                                                                                                                                                                                                                                                                                                                                                                                                                                                                                                                                                                                                                                                                                                                                                                                                                                                                                                                                                                                                                                                                                                                                                                                                                                                                                                                                                                                                                                                                                                                                                                                                                                                                                                                                                                                                                                                                                                                | EUROPE    | 230volt/50Hz |
| 23  |                                        | 852200-00006 |       |          |                                                                                                                                                                                                                                                                                                                                                                                                                                                                                                                                                                                                                                                                                                                                                                                                                                                                                                                                                                                                                                                                                                                                                                                                                                                                                                                                                                                                                                                                                                                                                                                                                                                                                                                                                                                                                                                                                                                                                                                                                                                                                                                                | U.S.      | 120volt/60Hz |
| 24  | OENEDATOD :050                         | 852200-00008 |       |          | AC 2017 US TO THE TRANSPORT OF THE TRANS | Canada    | 120volt/60Hz |
| 25  | GENERATOR – i250<br>(new body design + |              | 2.6kW | Recoil   | The state of the s | Australia | 230volt/50Hz |
| 26  | 5V/2A USB)                             | 852200-00007 | 007   |          |                                                                                                                                                                                                                                                                                                                                                                                                                                                                                                                                                                                                                                                                                                                                                                                                                                                                                                                                                                                                                                                                                                                                                                                                                                                                                                                                                                                                                                                                                                                                                                                                                                                                                                                                                                                                                                                                                                                                                                                                                                                                                                                                | China     | 230volt/50Hz |
| 27  |                                        |              |       |          | i250<br>INVERTER<br>GENERATOR                                                                                                                                                                                                                                                                                                                                                                                                                                                                                                                                                                                                                                                                                                                                                                                                                                                                                                                                                                                                                                                                                                                                                                                                                                                                                                                                                                                                                                                                                                                                                                                                                                                                                                                                                                                                                                                                                                                                                                                                                                                                                                  | Korean    | 220volt/60Hz |
| 28  |                                        | 852200-00016 |       |          |                                                                                                                                                                                                                                                                                                                                                                                                                                                                                                                                                                                                                                                                                                                                                                                                                                                                                                                                                                                                                                                                                                                                                                                                                                                                                                                                                                                                                                                                                                                                                                                                                                                                                                                                                                                                                                                                                                                                                                                                                                                                                                                                | U.K.      | 230volt/50Hz |