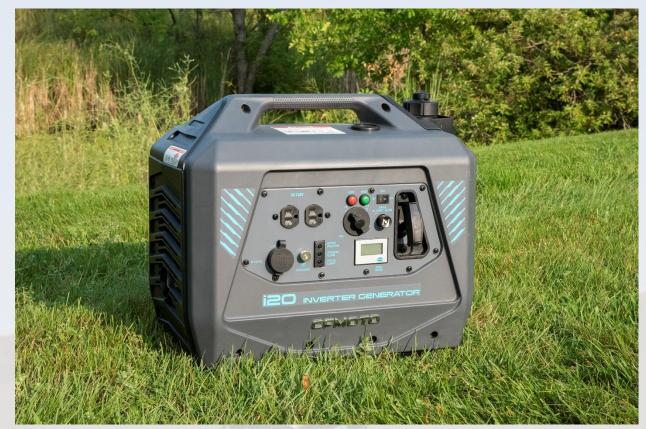

#### Note:

- 1. i20, i25, i30 are not for Russia and Japan.
- 2. i45 and i45E are not for Australia.

| REF | PRODUCT NAME                           | PRODUCT CODE | POWER | STARTING | РНОТО                                                                                                                                                                                                                                                                                                                                                                                                                                                                                                                                                                                                                                                                                                                                                                                                                                                                                                                                                                                                                                                                                                                                                                                                                                                                                                                                                                                                                                                                                                                                                                                                                                                                                                                                                                                                                                                                                                                                                                                                                                                                                                                          | STANARDED | AC           |
|-----|----------------------------------------|--------------|-------|----------|--------------------------------------------------------------------------------------------------------------------------------------------------------------------------------------------------------------------------------------------------------------------------------------------------------------------------------------------------------------------------------------------------------------------------------------------------------------------------------------------------------------------------------------------------------------------------------------------------------------------------------------------------------------------------------------------------------------------------------------------------------------------------------------------------------------------------------------------------------------------------------------------------------------------------------------------------------------------------------------------------------------------------------------------------------------------------------------------------------------------------------------------------------------------------------------------------------------------------------------------------------------------------------------------------------------------------------------------------------------------------------------------------------------------------------------------------------------------------------------------------------------------------------------------------------------------------------------------------------------------------------------------------------------------------------------------------------------------------------------------------------------------------------------------------------------------------------------------------------------------------------------------------------------------------------------------------------------------------------------------------------------------------------------------------------------------------------------------------------------------------------|-----------|--------------|
| 1   |                                        | 852100-00004 |       |          |                                                                                                                                                                                                                                                                                                                                                                                                                                                                                                                                                                                                                                                                                                                                                                                                                                                                                                                                                                                                                                                                                                                                                                                                                                                                                                                                                                                                                                                                                                                                                                                                                                                                                                                                                                                                                                                                                                                                                                                                                                                                                                                                | EUROPE    | 230volt/50Hz |
| 2   |                                        | 852100-00005 |       |          |                                                                                                                                                                                                                                                                                                                                                                                                                                                                                                                                                                                                                                                                                                                                                                                                                                                                                                                                                                                                                                                                                                                                                                                                                                                                                                                                                                                                                                                                                                                                                                                                                                                                                                                                                                                                                                                                                                                                                                                                                                                                                                                                | U.S.      | 120volt/60Hz |
| 3   |                                        | 852100-00034 |       |          | ACTION CONTROL OF THE PARTY OF  | Canada    | 120volt/60Hz |
| 4   | GENERATOR - i20                        | 852100-00006 | 2.0kW | Recoil   |                                                                                                                                                                                                                                                                                                                                                                                                                                                                                                                                                                                                                                                                                                                                                                                                                                                                                                                                                                                                                                                                                                                                                                                                                                                                                                                                                                                                                                                                                                                                                                                                                                                                                                                                                                                                                                                                                                                                                                                                                                                                                                                                | Australia | 230volt/50Hz |
| 5   |                                        | 852100-00019 |       |          | GHINE CONTRACTOR                                                                                                                                                                                                                                                                                                                                                                                                                                                                                                                                                                                                                                                                                                                                                                                                                                                                                                                                                                                                                                                                                                                                                                                                                                                                                                                                                                                                                                                                                                                                                                                                                                                                                                                                                                                                                                                                                                                                                                                                                                                                                                               | China     | 230volt/50Hz |
| 6   |                                        | 852100-00024 |       |          | IZO INVERTER GENERATOR                                                                                                                                                                                                                                                                                                                                                                                                                                                                                                                                                                                                                                                                                                                                                                                                                                                                                                                                                                                                                                                                                                                                                                                                                                                                                                                                                                                                                                                                                                                                                                                                                                                                                                                                                                                                                                                                                                                                                                                                                                                                                                         | Korean    | 220volt/60Hz |
| 7   |                                        | 852200-00018 |       |          | CEMOTO CEMOTO                                                                                                                                                                                                                                                                                                                                                                                                                                                                                                                                                                                                                                                                                                                                                                                                                                                                                                                                                                                                                                                                                                                                                                                                                                                                                                                                                                                                                                                                                                                                                                                                                                                                                                                                                                                                                                                                                                                                                                                                                                                                                                                  | U.K.      | 230volt/50Hz |
| 8   |                                        | 852200-00001 |       |          |                                                                                                                                                                                                                                                                                                                                                                                                                                                                                                                                                                                                                                                                                                                                                                                                                                                                                                                                                                                                                                                                                                                                                                                                                                                                                                                                                                                                                                                                                                                                                                                                                                                                                                                                                                                                                                                                                                                                                                                                                                                                                                                                | EUROPE    | 230volt/50Hz |
| 9   |                                        | 852200-00002 |       |          | **************************************                                                                                                                                                                                                                                                                                                                                                                                                                                                                                                                                                                                                                                                                                                                                                                                                                                                                                                                                                                                                                                                                                                                                                                                                                                                                                                                                                                                                                                                                                                                                                                                                                                                                                                                                                                                                                                                                                                                                                                                                                                                                                         | U.S.      | 120volt/60Hz |
| 10  | CENEDATOR :200                         | 852200-00004 |       |          | AC 2017 IN THE PARTY OF THE PAR | Canada    | 120volt/60Hz |
| 11  | GENERATOR – i200<br>(new body design + |              | 2.3kW | Recoil   | The second secon | Australia | 230volt/50Hz |
| 12  | 5V/2A USB)                             | 852200-00003 |       |          | i200<br>INVERTER<br>GENERATOR                                                                                                                                                                                                                                                                                                                                                                                                                                                                                                                                                                                                                                                                                                                                                                                                                                                                                                                                                                                                                                                                                                                                                                                                                                                                                                                                                                                                                                                                                                                                                                                                                                                                                                                                                                                                                                                                                                                                                                                                                                                                                                  | China     | 230volt/50Hz |
| 13  |                                        |              |       |          |                                                                                                                                                                                                                                                                                                                                                                                                                                                                                                                                                                                                                                                                                                                                                                                                                                                                                                                                                                                                                                                                                                                                                                                                                                                                                                                                                                                                                                                                                                                                                                                                                                                                                                                                                                                                                                                                                                                                                                                                                                                                                                                                | Korean    | 220volt/60Hz |
| 14  |                                        | 852200-00015 |       |          |                                                                                                                                                                                                                                                                                                                                                                                                                                                                                                                                                                                                                                                                                                                                                                                                                                                                                                                                                                                                                                                                                                                                                                                                                                                                                                                                                                                                                                                                                                                                                                                                                                                                                                                                                                                                                                                                                                                                                                                                                                                                                                                                | U.K.      | 230volt/50Hz |