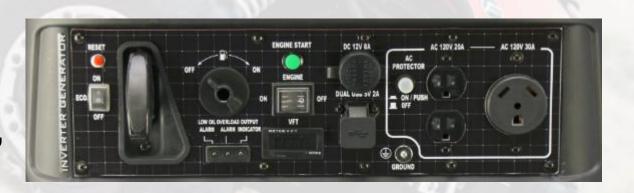

T

Indicate operation data, easy to read:

- V-Voltage
- F-Frequency
- T-Time for single/total hours

## Auto air venting system

To keep the air pressure balanced between fuel tank and outside, no need to turn on cap knob for fuel supply.





Simply the operation. \*Photos are for illustrative purposes only. Specs to change without notice. Subject to material object. Details in store.



## **CFMOTO GENERATOR – i45 & i45E**

## Repair cover

Simply remove two screws to disassemble the repair door easily

Do repair and maintenance work in one location, as follows:

- Engine oil filling and drain
- Air box maintenance
- Spark plug maintenance
- Gasoline drain from carburetor

# Integrated control panel

All control units are integrated in control panel area, easy and simple to operate.







#### **Optional electric starting model**

# **CFMOTO GENERATOR – i45 & i45E**

- Electric starting
- Remote starting
- Auto Choke (no need to pull/push choke)

#### **Multi-functional battery:**

- Battery for electric starting use;
- Power pack to charge cell phone;
- Jumper starter for car battery;

| Multi-function battery specs |                       |
|------------------------------|-----------------------|
| Size:                        | 175*85*35mm           |
| Capacity:                    | 8000mAH               |
| N.W.:                        | 395g                  |
| Output 1 for start car:      | 12V                   |
| Output 2 for USB:            | 5V/2A dual sockets    |
| Input 1:                     | 13.5V/1A              |
| Input 2:                     | 5V/