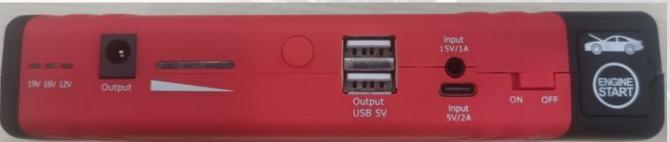

----------------------------|-----------------------|
| Size:                        | 175*85*35mm           |
| Capacity:                    | 8000mAH               |
| N.W.:                        | 395g                  |
| Output 1 for start car:      | 12V                   |
| Output 2 for USB:            | 5V/2A dual sockets    |
| Input 1:                     | 13.5V/1A              |
| Input 2:                     | 5V/2A                 |
| Charging time:               | 5 hours               |
| Starting current:            | 300A                  |
| Peak current:                | 600A                  |
| Cycle life:                  | ≥3000 times           |
| Working temperature:         | -20° ~80°             |
| LED mode:                    | Lighting/Flashing/SOS |















## Separate fuel switch and electric switch

- a. For short stop, just shut the electric switch;
- b. For long-time storage, shut the fuel switch, the generator will run out all remaining fuel inside fuel supply system, to guarantee next starting easily.



# EXPERIENCE TOGETHER