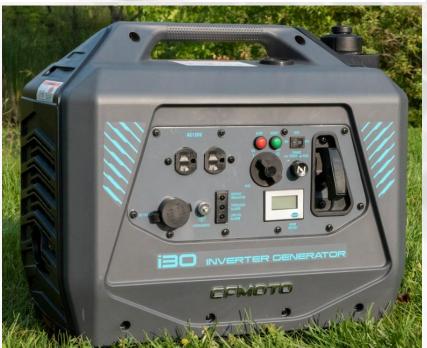

#### Note:

- 1. i20, i25, i30 are not for Russia and Japan.
- 2. i45 and i45E are not for Australia.

| REF | PRODUCT NAME                           | PRODUCT CODE | POWER | STARTING | РНОТО                                                                                                                                                                                                                                                                                                                                                                                                                                                                                                                                                                                                                                                                                                                                                                                                                                                                                                                                                                                                                                                                                                                                                                                                                                                                                                                                                                                                                                                                                                                                                                                                                                                                                                                                                                                                                                                                                                                                                                                                                                                                                                                          | STANARDED | AC           |
|-----|----------------------------------------|--------------|-------|----------|--------------------------------------------------------------------------------------------------------------------------------------------------------------------------------------------------------------------------------------------------------------------------------------------------------------------------------------------------------------------------------------------------------------------------------------------------------------------------------------------------------------------------------------------------------------------------------------------------------------------------------------------------------------------------------------------------------------------------------------------------------------------------------------------------------------------------------------------------------------------------------------------------------------------------------------------------------------------------------------------------------------------------------------------------------------------------------------------------------------------------------------------------------------------------------------------------------------------------------------------------------------------------------------------------------------------------------------------------------------------------------------------------------------------------------------------------------------------------------------------------------------------------------------------------------------------------------------------------------------------------------------------------------------------------------------------------------------------------------------------------------------------------------------------------------------------------------------------------------------------------------------------------------------------------------------------------------------------------------------------------------------------------------------------------------------------------------------------------------------------------------|-----------|--------------|
| 1   |                                        | 852100-00004 |       |          |                                                                                                                                                                                                                                                                                                                                                                                                                                                                                                                                                                                                                                                                                                                                                                                                                                                                                                                                                                                                                                                                                                                                                                                                                                                                                                                                                                                                                                                                                                                                                                                                                                                                                                                                                                                                                                                                                                                                                                                                                                                                                                                                | EUROPE    | 230volt/50Hz |
| 2   |                                        | 852100-00005 |       |          |                                                                                                                                                                                                                                                                                                                                                                                                                                                                                                                                                                                                                                                                                                                                                                                                                                                                                                                                                                                                                                                                                                                                                                                                                                                                                                                                                                                                                                                                                                                                                                                                                                                                                                                                                                                                                                                                                                                                                                                                                                                                                                                                | U.S.      | 120volt/60Hz |
| 3   |                                        | 852100-00034 |       |          | ACTION CONTROL OF THE PARTY OF  | Canada    | 120volt/60Hz |
| 4   | GENERATOR - i20                        | 852100-00006 | 2.0kW | Recoil   |                                                                                                                                                                                                                                                                                                                                                                                                                                                                                                                                                                                                                                                                                                                                                                                                                                                                                                                                                                                                                                                                                                                                                                                                                                                                                                                                                                                                                                                                                                                                                                                                                                                                                                                                                                                                                                                                                                                                                                                                                                                                                                                                | Australia | 230volt/50Hz |
| 5   |                                        | 852100-00019 |       |          | GHINE CONTRACTOR                                                                                                                                                                                                                                                                                                                                                                                                                                                                                                                                                                                                                                                                                                                                                                                                                                                                                                                                                                                                                                                                                                                                                                                                                                                                                                                                                                                                                                                                                                                                                                                                                                                                                                                                                                                                                                                                                                                                                                                                                                                                                                               | China     | 230volt/50Hz |
| 6   |                                        | 852100-00024 |       |          | IZO INVERTER GENERATOR                                                                                                                                                                                                                                                                                                                                                                                                                                                                                                                                                                                                                                                                                                                                                                                                                                                                                                                                                                                                                                                                                                                                                                                                                                                                                                                                                                                                                                                                                                                                                                                                                                                                                                                                                                                                                                                                                                                                                                                                                                                                                                         | Korean    | 220volt/60Hz |
| 7   |                                        | 852200-00018 |       |          | CEMOTO CEMOTO                                                                                                                                                                                                                                                                                                                                                                                                                                                                                                                                                                                                                                                                                                                                                                                                                                                                                                                                                                                                                                                                                                                                                                                                                                                                                                                                                                                                                                                                                                                                                                                                                                                                                                                                                                                                                                                                                                                                                                                                                                                                                                                  | U.K.      | 230volt/50Hz |
| 8   |                                        | 852200-00001 |       |          |                                                                                                                                                                                                                                                                                                                                                                                                                                                                                                                                                                                                                                                                                                                                                                                                                                                                                                                                                                                                                                                                                                                                                                                                                                                                                                                                                                                                                                                                                                                                                                                                                                                                                                                                                                                                                                                                                                                                                                                                                                                                                                                                | EUROPE    | 230volt/50Hz |
| 9   |                                        | 852200-00002 |       |          | **************************************                                                                                                                                                                                                                                                                                                                                                                                                                                                                                                                                                                                                                                                                                                                                                                                                                                                                                                                                                                                                                                                                                                                                                                                                                                                                                                                                                                                                                                                                                                                                                                                                                                                                                                                                                                                                                                                                                                                                                                                                                                                                                         | U.S.      | 120volt/60Hz |
| 10  | CENEDATOR :200                         | 852200-00004 |       |          | AC 2017 IN THE PARTY OF THE PAR | Canada    | 120volt/60Hz |
| 11  | GENERATOR – i200<br>(new body design + |              | 2.3kW | Recoil   | The second secon | Australia | 230volt/50Hz |
| 12  | 5V/2A USB)                             | 852200-00003 |       |          | i200<br>INVERTER<br>GENERATOR                                                                                                                                                                                                                                                                                                                                                                                                                                                                                                                                                                                                                                                                                                                                                                                                                                                                                                                                                                                                                                                                                                                                                                                                                                                                                                                                                                                                                                                                                                                                                                                                                                                                                                                                                                                                                                                                                                                                                                                                                                                                                                  | China     | 230volt/50Hz |
| 13  |                                        |              |       |          |                                                                                                                                                                                                                                                                                                                                                                                                                                                                                                                                                                                                                                                                                                                                                                                                                                                                                                                                                                                                                                                                                                                                                                                                                                                                                                                                                                                                                                                                                                                                                                                                                                                                                                                                                                                                                                                                                                                                                                                                                                                                                                                                | Korean    | 220volt/60Hz |
| 14  |                                        | 852200-00015 |       |          |                                                                                                                                                                                                                                                                                                                                                                                                                                                                                                                                                                                                                                                                                                                                                                                                                                                                                                                                                                                                                                                                                                                                                                                                                                                                                                                                                                                                                                                                                                                                                                                                                                                                                                                                                                                                                                                                                                                                                                                                                                                                                                                                | U.K.      | 230volt/50Hz |