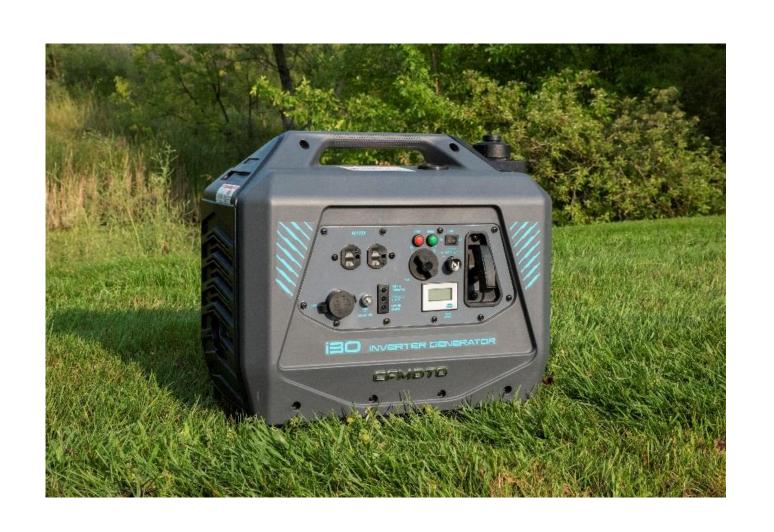

#### Note:

- 1. i20, i25, i30 are not for Russia and Japan.
- 2. i45 and i45E are not for Australia.

| REF | PRODUCT NAME                           | PRODUCT CODE | POWER | STARTING | РНОТО                                                                                                                                                                                                                                                                                                                                                                                                                                                                                                                                                                                                                                                                                                                                                                                                                                                                                                                                                                                                                                                                                                                                                                                                                                                                                                                                                                                                                                                                                                                                                                                                                                                                                                                                                                                                                                                                                                                                                                                                                                                                                                                          | STANARDED | AC           |
|-----|----------------------------------------|--------------|-------|----------|--------------------------------------------------------------------------------------------------------------------------------------------------------------------------------------------------------------------------------------------------------------------------------------------------------------------------------------------------------------------------------------------------------------------------------------------------------------------------------------------------------------------------------------------------------------------------------------------------------------------------------------------------------------------------------------------------------------------------------------------------------------------------------------------------------------------------------------------------------------------------------------------------------------------------------------------------------------------------------------------------------------------------------------------------------------------------------------------------------------------------------------------------------------------------------------------------------------------------------------------------------------------------------------------------------------------------------------------------------------------------------------------------------------------------------------------------------------------------------------------------------------------------------------------------------------------------------------------------------------------------------------------------------------------------------------------------------------------------------------------------------------------------------------------------------------------------------------------------------------------------------------------------------------------------------------------------------------------------------------------------------------------------------------------------------------------------------------------------------------------------------|-----------|--------------|
| 1   |                                        | 852100-00004 |       |          |                                                                                                                                                                                                                                                                                                                                                                                                                                                                                                                                                                                                                                                                                                                                                                                                                                                                                                                                                                                                                                                                                                                                                                                                                                                                                                                                                                                                                                                                                                                                                                                                                                                                                                                                                                                                                                                                                                                                                                                                                                                                                                                                | EUROPE    | 230volt/50Hz |
| 2   |                                        | 852100-00005 |       |          |                                                                                                                                                                                                                                                                                                                                                                                                                                                                                                                                                                                                                                                                                                                                                                                                                                                                                                                                                                                                                                                                                                                                                                                                                                                                                                                                                                                                                                                                                                                                                                                                                                                                                                                                                                                                                                                                                                                                                                                                                                                                                                                                | U.S.      | 120volt/60Hz |
| 3   |                                        | 852100-00034 |       |          | ACTION CONTROL OF THE PARTY OF  | Canada    | 120volt/60Hz |
| 4   | GENERATOR - i20                        | 852100-00006 | 2.0kW | Recoil   |                                                                                                                                                                                                                                                                                                                                                                                                                                                                                                                                                                                                                                                                                                                                                                                                                                                                                                                                                                                                                                                                                                                                                                                                                                                                                                                                                                                                                                                                                                                                                                                                                                                                                                                                                                                                                                                                                                                                                                                                                                                                                                                                | Australia | 230volt/50Hz |
| 5   |                                        | 852100-00019 |       |          | GHINE CONTRACTOR                                                                                                                                                                                                                                                                                                                                                                                                                                                                                                                                                                                                                                                                                                                                                                                                                                                                                                                                                                                                                                                                                                                                                                                                                                                                                                                                                                                                                                                                                                                                                                                                                                                                                                                                                                                                                                                                                                                                                                                                                                                                                                               | China     | 230volt/50Hz |
| 6   |                                        | 852100-00024 |       |          | IZO INVERTER GENERATOR                                                                                                                                                                                                                                                                                                                                                                                                                                                                                                                                                                                                                                                                                                                                                                                                                                                                                                                                                                                                                                                                                                                                                                                                                                                                                                                                                                                                                                                                                                                                                                                                                                                                                                                                                                                                                                                                                                                                                                                                                                                                                                         | Korean    | 220volt/60Hz |
| 7   |                                        | 852200-00018 |       |          | CEMOTO CEMOTO                                                                                                                                                                                                                                                                                                                                                                                                                                                                                                                                                                                                                                                                                                                                                                                                                                                                                                                                                                                                                                                                                                                                                                                                                                                                                                                                                                                                                                                                                                                                                                                                                                                                                                                                                                                                                                                                                                                                                                                                                                                                                                                  | U.K.      | 230volt/50Hz |
| 8   |                                        | 852200-00001 |       |          |                                                                                                                                                                                                                                                                                                                                                                                                                                                                                                                                                                                                                                                                                                                                                                                                                                                                                                                                                                                                                                                                                                                                                                                                                                                                                                                                                                                                                                                                                                                                                                                                                                                                                                                                                                                                                                                                                                                                                                                                                                                                                                                                | EUROPE    | 230volt/50Hz |
| 9   |                                        | 852200-00002 |       |          | **************************************                                                                                                                                                                                                                                                                                                                                                                                                                                                                                                                                                                                                                                                                                                                                                                                                                                                                                                                                                                                                                                                                                                                                                                                                                                                                                                                                                                                                                                                                                                                                                                                                                                                                                                                                                                                                                                                                                                                                                                                                                                                                                         | U.S.      | 120volt/60Hz |
| 10  | CENEDATOR :200                         | 852200-00004 |       |          | AC 2017 IN THE PARTY OF THE PAR | Canada    | 120volt/60Hz |
| 11  | GENERATOR – i200<br>(new body design + |              | 2.3kW | Recoil   | The second secon | Australia | 230volt/50Hz |
| 12  | 5V/2A USB)                             | 852200-00003 |       |          | i200<br>INVERTER<br>GENERATOR                                                                                                                                                                                                                                                                                                                                                                                                                                                                                                                                                                                                                                                                                                                                                                                                                                                                                                                                                                                                                                                                                                                                                                                                                                                                                                                                                                                                                                                                                                                                                                                                                                                                                                                                                                                                                                                                                                                                                                                                                                                                                                  | China     | 230volt/50Hz |
| 13  |                                        |              |       |          |                                                                                                                                                                                                                                                                                                                                                                                                                                                                                                                                                                                                                                                                                                                                                                                                                                                                                                                                                                                                                                                                                                                                                                                                                                                                                                                                                                                                                                                                                                                                                                                                                                                                                                                                                                                                                                                                                                                                                                                                                                                                                                                                | Korean    | 220volt/60Hz |
| 14  |                                        | 852200-00015 |       |          |                                                                                                                                                                                                                                                                                                                                                                                                                                                                                                                                                                                                                                                                                                                                                                                                                                                                                                                                                                                                                                                                                                                                                                                                                                                                                                                                                                                                                                                                                                                                                                                                                                                                                                                                                                                                                                                                                                                                                                                                                                                                                                                                | U.K.      | 230volt/50Hz |