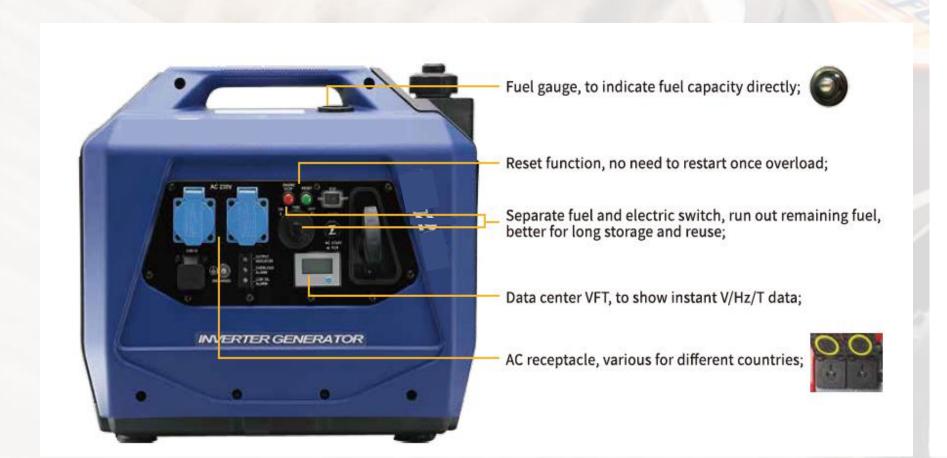

#### Note:

- 1. i20, i25, i30 are not for Russia and Japan.
- 2. i45 and i45E are not for Australia.

| REF | PRODUCT NAME                           | PRODUCT CODE | POWER | STARTING | РНОТО                                                                                                                                                                                                                                                                                                                                                                                                                                                                                                                                                                                                                                                                                                                                                                                                                                                                                                                                                                                                                                                                                                                                                                                                                                                                                                                                                                                                                                                                                                                                                                                                                                                                                                                                                                                                                                                                                                                                                                                                                                                                                                                          | STANARDED | AC           |
|-----|----------------------------------------|--------------|-------|----------|--------------------------------------------------------------------------------------------------------------------------------------------------------------------------------------------------------------------------------------------------------------------------------------------------------------------------------------------------------------------------------------------------------------------------------------------------------------------------------------------------------------------------------------------------------------------------------------------------------------------------------------------------------------------------------------------------------------------------------------------------------------------------------------------------------------------------------------------------------------------------------------------------------------------------------------------------------------------------------------------------------------------------------------------------------------------------------------------------------------------------------------------------------------------------------------------------------------------------------------------------------------------------------------------------------------------------------------------------------------------------------------------------------------------------------------------------------------------------------------------------------------------------------------------------------------------------------------------------------------------------------------------------------------------------------------------------------------------------------------------------------------------------------------------------------------------------------------------------------------------------------------------------------------------------------------------------------------------------------------------------------------------------------------------------------------------------------------------------------------------------------|-----------|--------------|
| 1   |                                        | 852100-00004 |       |          |                                                                                                                                                                                                                                                                                                                                                                                                                                                                                                                                                                                                                                                                                                                                                                                                                                                                                                                                                                                                                                                                                                                                                                                                                                                                                                                                                                                                                                                                                                                                                                                                                                                                                                                                                                                                                                                                                                                                                                                                                                                                                                                                | EUROPE    | 230volt/50Hz |
| 2   |                                        | 852100-00005 |       |          |                                                                                                                                                                                                                                                                                                                                                                                                                                                                                                                                                                                                                                                                                                                                                                                                                                                                                                                                                                                                                                                                                                                                                                                                                                                                                                                                                                                                                                                                                                                                                                                                                                                                                                                                                                                                                                                                                                                                                                                                                                                                                                                                | U.S.      | 120volt/60Hz |
| 3   |                                        | 852100-00034 |       |          | ACTION CONTROL OF THE PARTY OF  | Canada    | 120volt/60Hz |
| 4   | GENERATOR - i20                        | 852100-00006 | 2.0kW | Recoil   |                                                                                                                                                                                                                                                                                                                                                                                                                                                                                                                                                                                                                                                                                                                                                                                                                                                                                                                                                                                                                                                                                                                                                                                                                                                                                                                                                                                                                                                                                                                                                                                                                                                                                                                                                                                                                                                                                                                                                                                                                                                                                                                                | Australia | 230volt/50Hz |
| 5   |                                        | 852100-00019 |       |          | GHINE CONTRACTOR                                                                                                                                                                                                                                                                                                                                                                                                                                                                                                                                                                                                                                                                                                                                                                                                                                                                                                                                                                                                                                                                                                                                                                                                                                                                                                                                                                                                                                                                                                                                                                                                                                                                                                                                                                                                                                                                                                                                                                                                                                                                                                               | China     | 230volt/50Hz |
| 6   |                                        | 852100-00024 |       |          | IZO INVERTER GENERATOR                                                                                                                                                                                                                                                                                                                                                                                                                                                                                                                                                                                                                                                                                                                                                                                                                                                                                                                                                                                                                                                                                                                                                                                                                                                                                                                                                                                                                                                                                                                                                                                                                                                                                                                                                                                                                                                                                                                                                                                                                                                                                                         | Korean    | 220volt/60Hz |
| 7   |                                        | 852200-00018 |       |          | CEMOTO CEMOTO                                                                                                                                                                                                                                                                                                                                                                                                                                                                                                                                                                                                                                                                                                                                                                                                                                                                                                                                                                                                                                                                                                                                                                                                                                                                                                                                                                                                                                                                                                                                                                                                                                                                                                                                                                                                                                                                                                                                                                                                                                                                                                                  | U.K.      | 230volt/50Hz |
| 8   |                                        | 852200-00001 |       |          |                                                                                                                                                                                                                                                                                                                                                                                                                                                                                                                                                                                                                                                                                                                                                                                                                                                                                                                                                                                                                                                                                                                                                                                                                                                                                                                                                                                                                                                                                                                                                                                                                                                                                                                                                                                                                                                                                                                                                                                                                                                                                                                                | EUROPE    | 230volt/50Hz |
| 9   |                                        | 852200-00002 |       |          | **************************************                                                                                                                                                                                                                                                                                                                                                                                                                                                                                                                                                                                                                                                                                                                                                                                                                                                                                                                                                                                                                                                                                                                                                                                                                                                                                                                                                                                                                                                                                                                                                                                                                                                                                                                                                                                                                                                                                                                                                                                                                                                                                         | U.S.      | 120volt/60Hz |
| 10  | CENEDATOR :200                         | 852200-00004 |       |          | AC 2017 IN THE PARTY OF THE PAR | Canada    | 120volt/60Hz |
| 11  | GENERATOR – i200<br>(new body design + |              | 2.3kW | Recoil   | The second secon | Australia | 230volt/50Hz |
| 12  | 5V/2A USB)                             | 852200-00003 |       |          | i200<br>INVERTER<br>GENERATOR                                                                                                                                                                                                                                                                                                                                                                                                                                                                                                                                                                                                                                                                                                                                                                                                                                                                                                                                                                                                                                                                                                                                                                                                                                                                                                                                                                                                                                                                                                                                                                                                                                                                                                                                                                                                                                                                                                                                                                                                                                                                                                  | China     | 230volt/50Hz |
| 13  |                                        |              |       |          |                                                                                                                                                                                                                                                                                                                                                                                                                                                                                                                                                                                                                                                                                                                                                                                                                                                                                                                                                                                                                                                                                                                                                                                                                                                                                                                                                                                                                                                                                                                                                                                                                                                                                                                                                                                                                                                                                                                                                                                                                                                                                                                                | Korean    | 220volt/60Hz |
| 14  |                                        | 852200-00015 |       |          |                                                                                                                                                                                                                                                                                                                                                                                                                                                                                                                                                                                                                                                                                                                                                                                                                                                                                                                                                                                                                                                                                                                                                                                                                                                                                                                                                                                                                                                                                                                                                                                                                                                                                                                                                                                                                                                                                                                                                                                                                                                                                                                                | U.K.      | 230volt/50Hz |